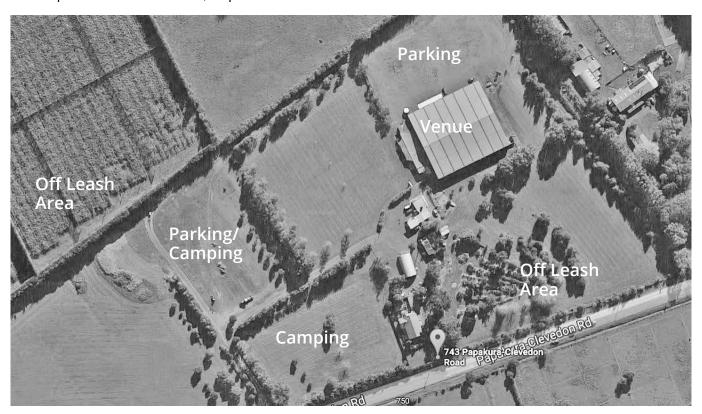

# Map of Venue

743 Papakura-Clevedon Rod, Papakura

#### **Parking and Camping**

Please park where directed. Parking is available on both gravel and grassed areas (if grass is firm). Camping is available onsite for fully self-contained vehicles only. All camping at AEC MUST have been pre-booked with Karla Magnus.

#### Off Leash Area and Fouling

There is an off leash grassed area. This will be signposted and if in doubt, please ask any of the committee members. The area inside the wire

fence and on the bund side of the wire fence is out of bounds to ALL people and dogs. Please pick up after your dog and place in the bins provided.